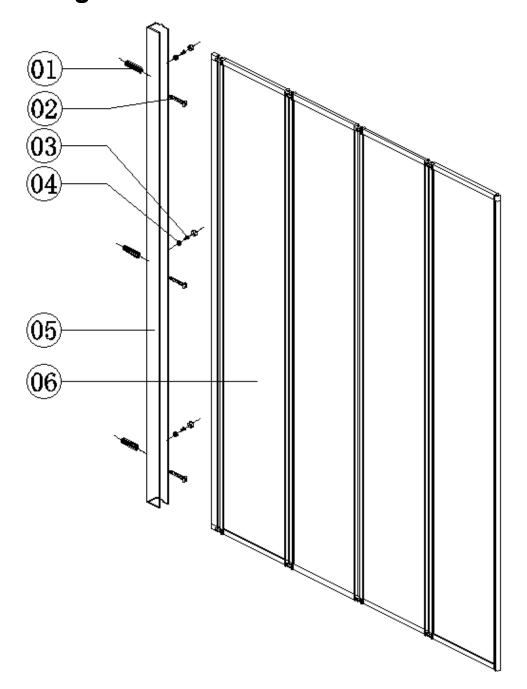

ngle day.

As one of the UK's largest independent bathroom stores, we've received countless awards; including the National Business Awards UK, the Digital Entrepreneur Awards and being placed on The Sunday Times Fast Track 100.

We hope your new product goes above and beyond your expectations. However, should any problems occur, please:

- log in to your account and contact our customer services team via your self-serve portal <u>betterbathrooms.com/Customer Account/Login</u>
- contact us via <u>betterbathrooms.com/content/contact-us</u>

## Important information

- · Please read these instructions thoroughly and retain for future reference
- Manufactured to BS EN 14428
- Please check for pipes and cables before drilling
- Please check for damage prior to installation

# Parts / Diagrams





# Tools required (Tools not provided)



# Installation











#### **Cleaning**

All parts of the product shall be cleaned with a cloth soaked in neutral detergent soapy water, Please do not use sharp tools such as blades to clean the shower door.

Please do not use strong detergent, alcohol or any abrasive cleaning substances to clean the shower door if the stain is serious, a low concentration of vinegar can be used, but must be rinsed with clean water afterwards.

#### For more information

- visit betterbathrooms.com
- email customerservices@buyitdirect.co.uk
- call 0330 390 3062
- write to Trident Business Park, Neptune Way, Huddersfield, HD2 1UA



Part of the BuyltDirect Group