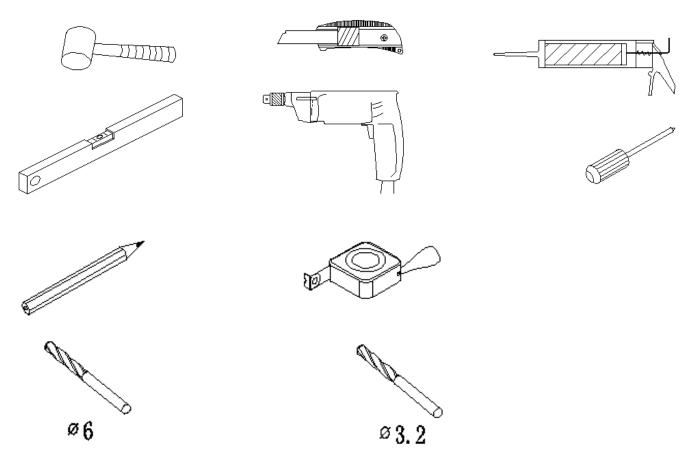

endent bathroom stores, we've received countless awards; including the National Business Awards UK, the Digital Entrepreneur Awards and being placed on The Sunday Times Fast Track 100.

We hope your new product goes above and beyond your expectations. However, should any problems occur, please:

- log in to your account and contact our customer services team via your self-serve portal <u>betterbathrooms.com/Customer Account/Login</u>
- contact us via <u>betterbathrooms.com/content/contact-us</u>

## Important information

- · Please read these instructions thoroughly and retain for future reference
- Manufactured to BS EN 14428
- Please check for pipes and cables before drilling
- Please check for damage prior to installation

# Parts / Diagrams





# Tools required (Tools not provided)



# Installation











#### **Cleaning**

All parts of the product shall be cleaned with a cloth soaked in neutral detergent soapy water, Please do not use sharp tools such as blades to clean the shower door.

Please do not use strong detergent, alcohol or any abrasive cleaning substances to clean the shower door if the stain is serious, a low concentration of vinegar can be used, but must be rinsed with clean water afterwards.

#### For more information

- visit betterbathrooms.com
- email customerservices@buyitdirect.co.uk
- call 0330 390 3062
- write to Trident Business Park, Neptune Way, Huddersfield, HD2 1UA



Part of the BuyltDirect Group