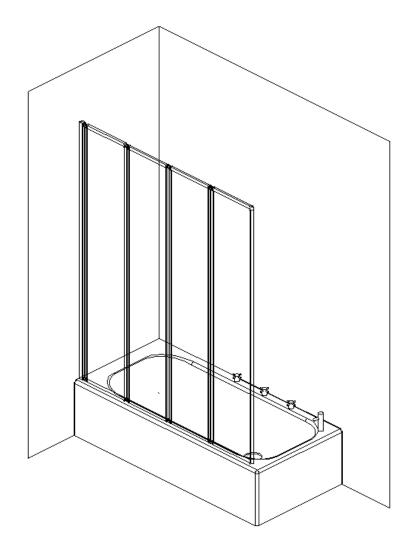

# USER MANUAL



Thank you for choosing Better Bathrooms.

Please read this manual before installing your product and keep for future reference.



# Cetus 4 Fold 4mm Chrome Bath Screen BeBa\_28047



- Multi-person assembly
- Tools required
- We always recommend using professional tradespeople to install your product

## Congratulations on your purchase

And welcome to our growing gang of savvy shoppers

We're on a mission to bring you extraordinary bathroom products, for less. From modern to traditional style ceramics, plus the gorgeous fixtures, fittings and furniture to match. So, you can fall in love with your space every single day.

As one of the UK's largest independent bathroom stores, we've received countless awards; including the National Business Awards UK, the Digital Entrepreneur Awards and being placed on The Sunday Times Fast Track 100.

We hope your new product goes above and beyond your expectations. However, should any problems occur, please:

- log in to your accou